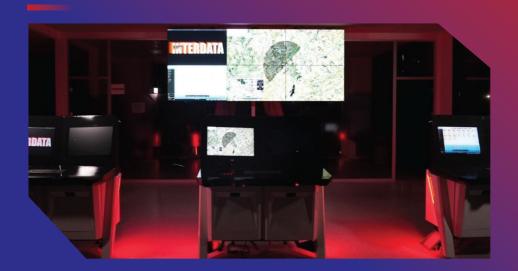

## **KARTE C4ISR SYSTEM**

KARTE C4ISR System is a command and control system, composed of indigenously designed hardware and software modules which can be integrated for command and control of products in various applications. The system can be fit into mobile platforms.

#### **Tactical Picture**

Designing to display the air space situation, Receive target designation from the CCV Transmit it to the C2 Software.