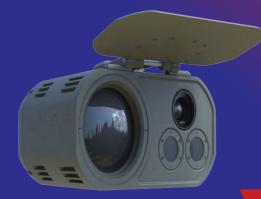

## YERGÖRÜ 200 VEHICLE EO STATION

YERGÖRÜ 200 VEHICLE EO STATION is the electro-optic suite, which provides images of the targets in different spectrums, including Far Infrared, Visible, Near Infrared. The system can precisely locate the target with laser range finder. The system is effective in worst weather conditions. The system is suitable for Anti-Drone, Border Security and Facility Security.