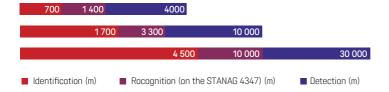

## **CHARACTERISTICS** Television Thermal Vision Z Type of receiver CMOS NIR-enhanced α-Si 17 µm ₫. Spectral sensitivity 0.4-1.1 µm 8-14 µm Receiver resolution 1600x1200 640x480 F1.8/100 mm Lens narrow field F10/150 mm Ì F14/35 mm Lens wide field F1.2/50 mm õ Narrow field of view 4°x3° <0÷ $\frac{1}{2}$ Wide field of view 12°x9° Image transfer Ethernet . 7° (::) Frame rate 30 Hz Ethernet 1Ø) Control 19 – 32 V Battery/Power ~ Power consumption 120 W <del>Ж</del> M -40°C +50°C Operating temperature range